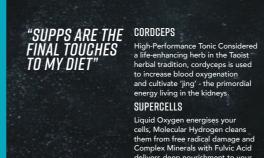

#### SUPERCELLS

Liquid Oxygen energises your cells, Molecular Hydrogen cleans them from free radical damage and Complex Minerals with Fulvic Acid delivers deep nourishment to your cells, with maximum utilisation.